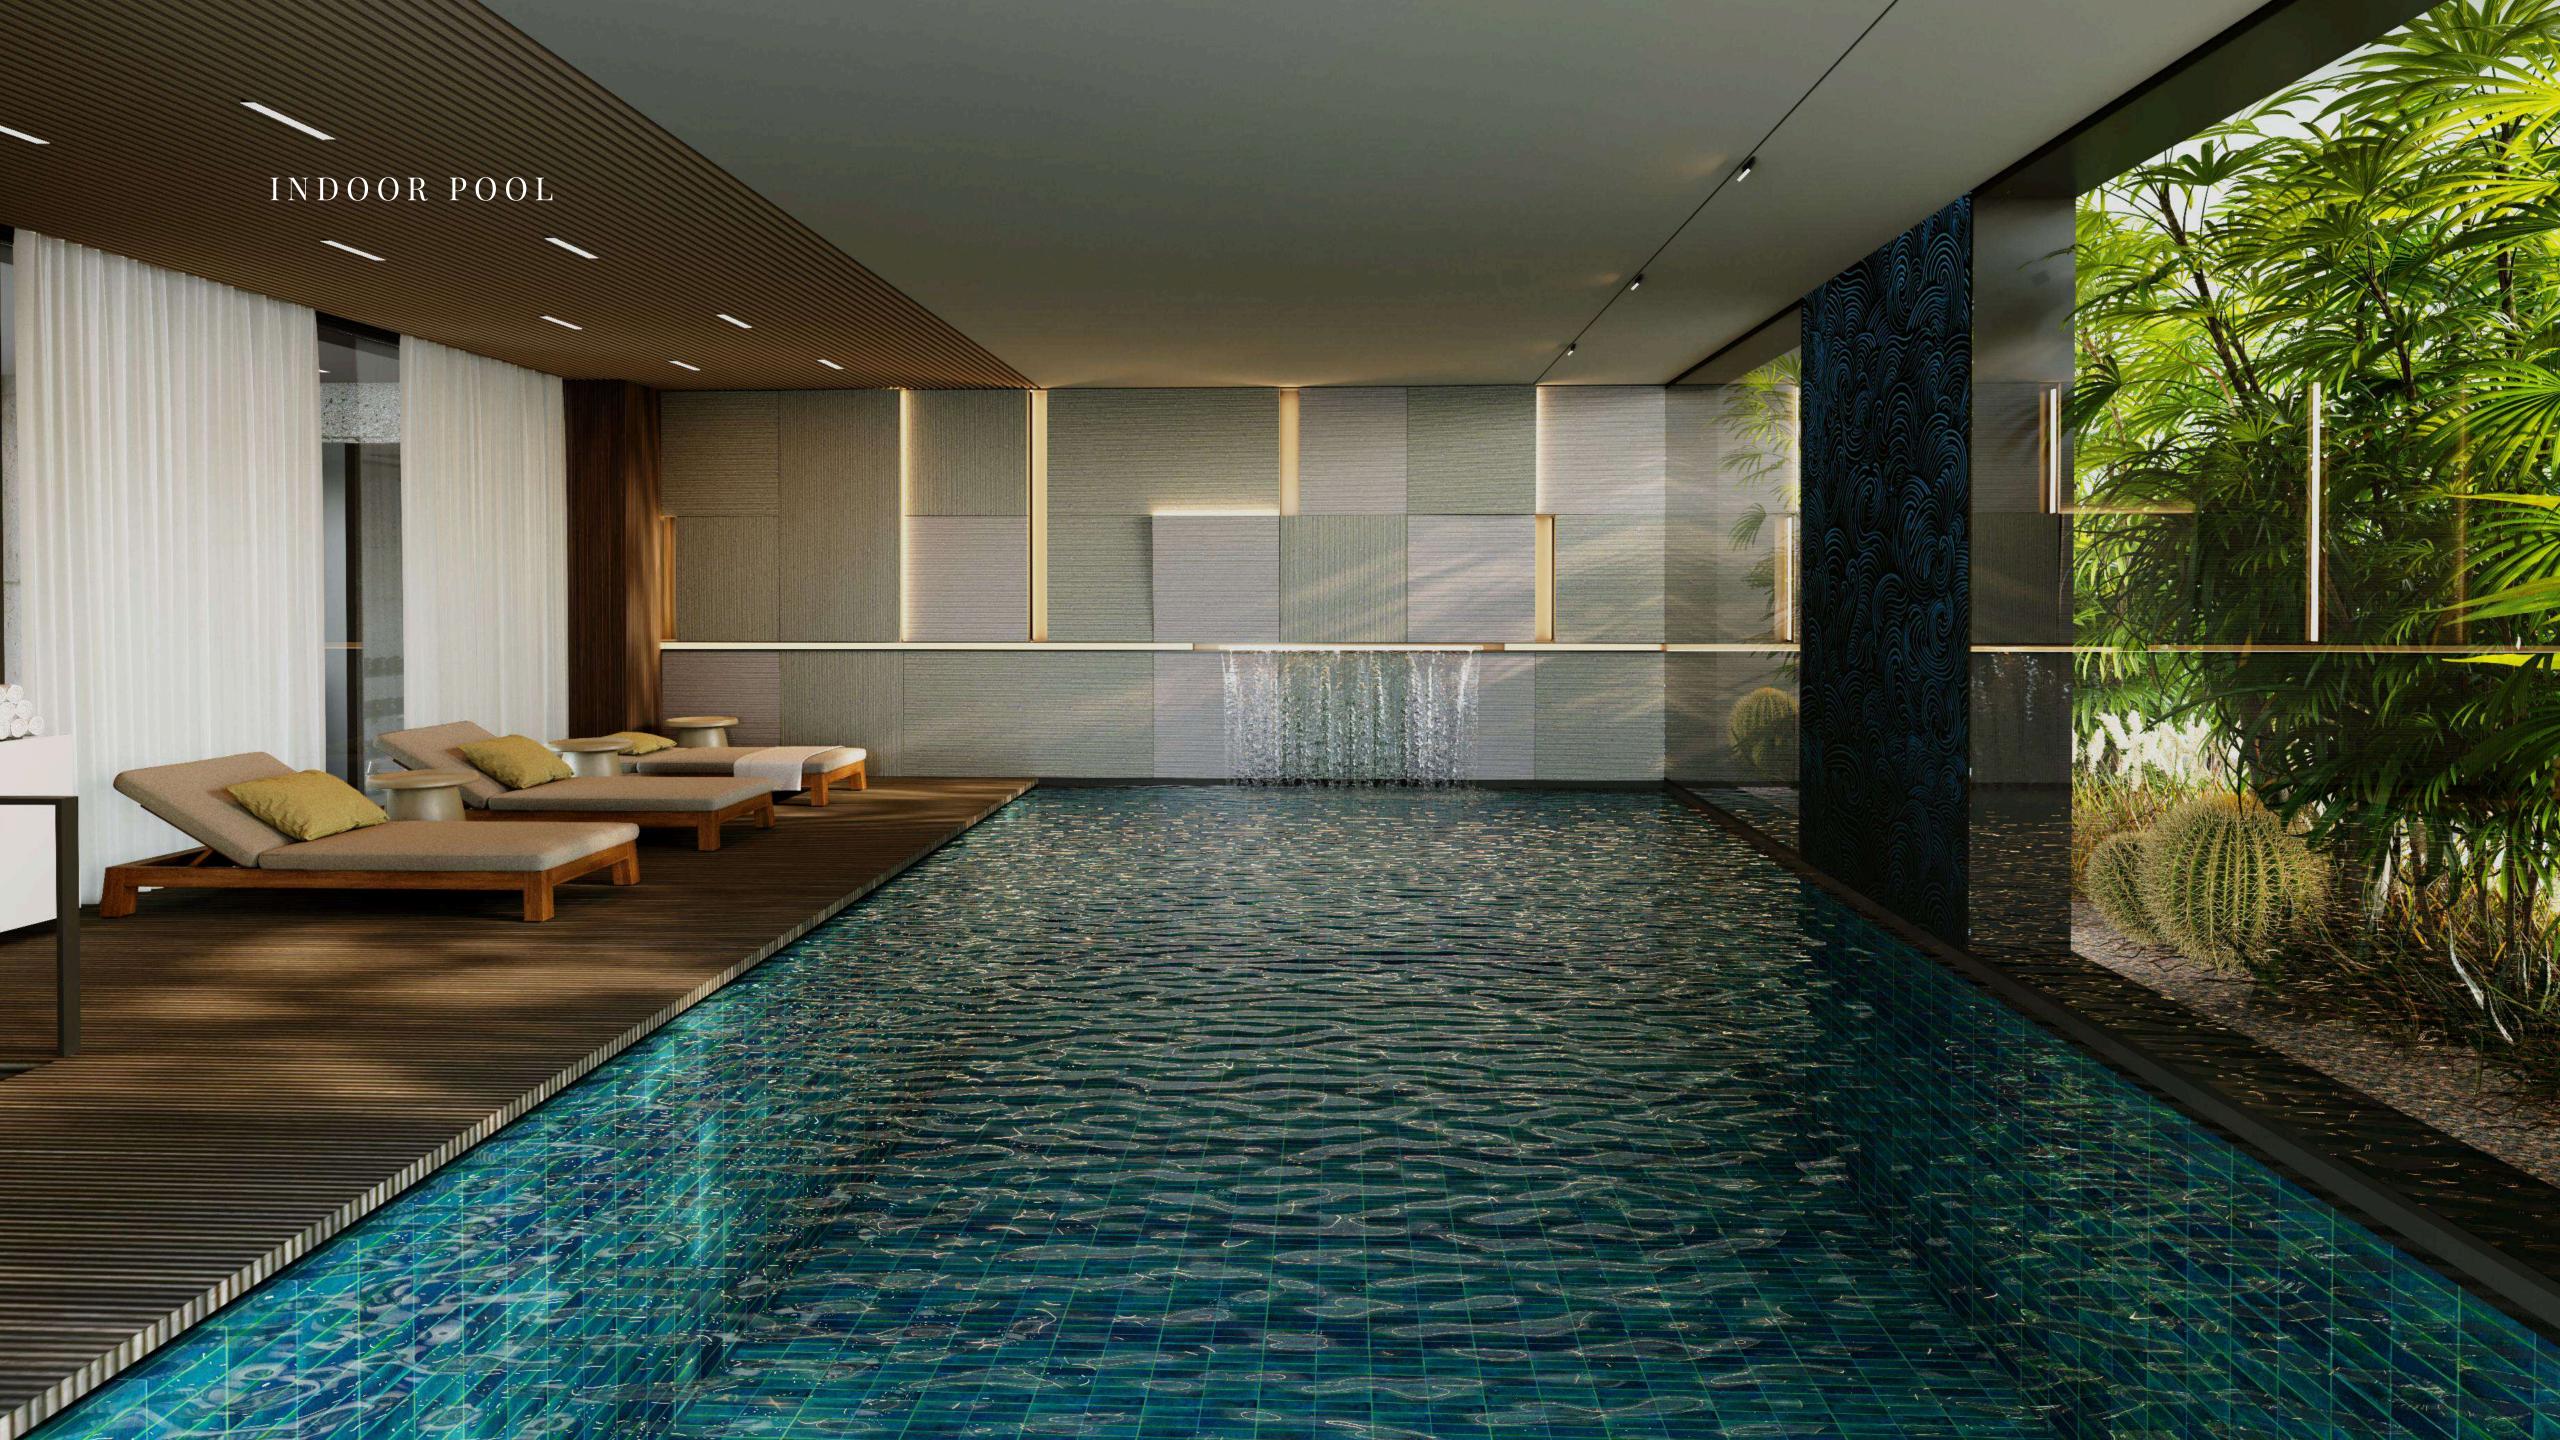

#### AMENITIES

Kids' area and BBQ space

Fitness center

SPA: Steam room and sauna, cold plunge pool, massage rooms

Yoga rooftop area

Rooftop lounge

Indoor and outdoor rooftop pools

DUPLEXES INTERIORS