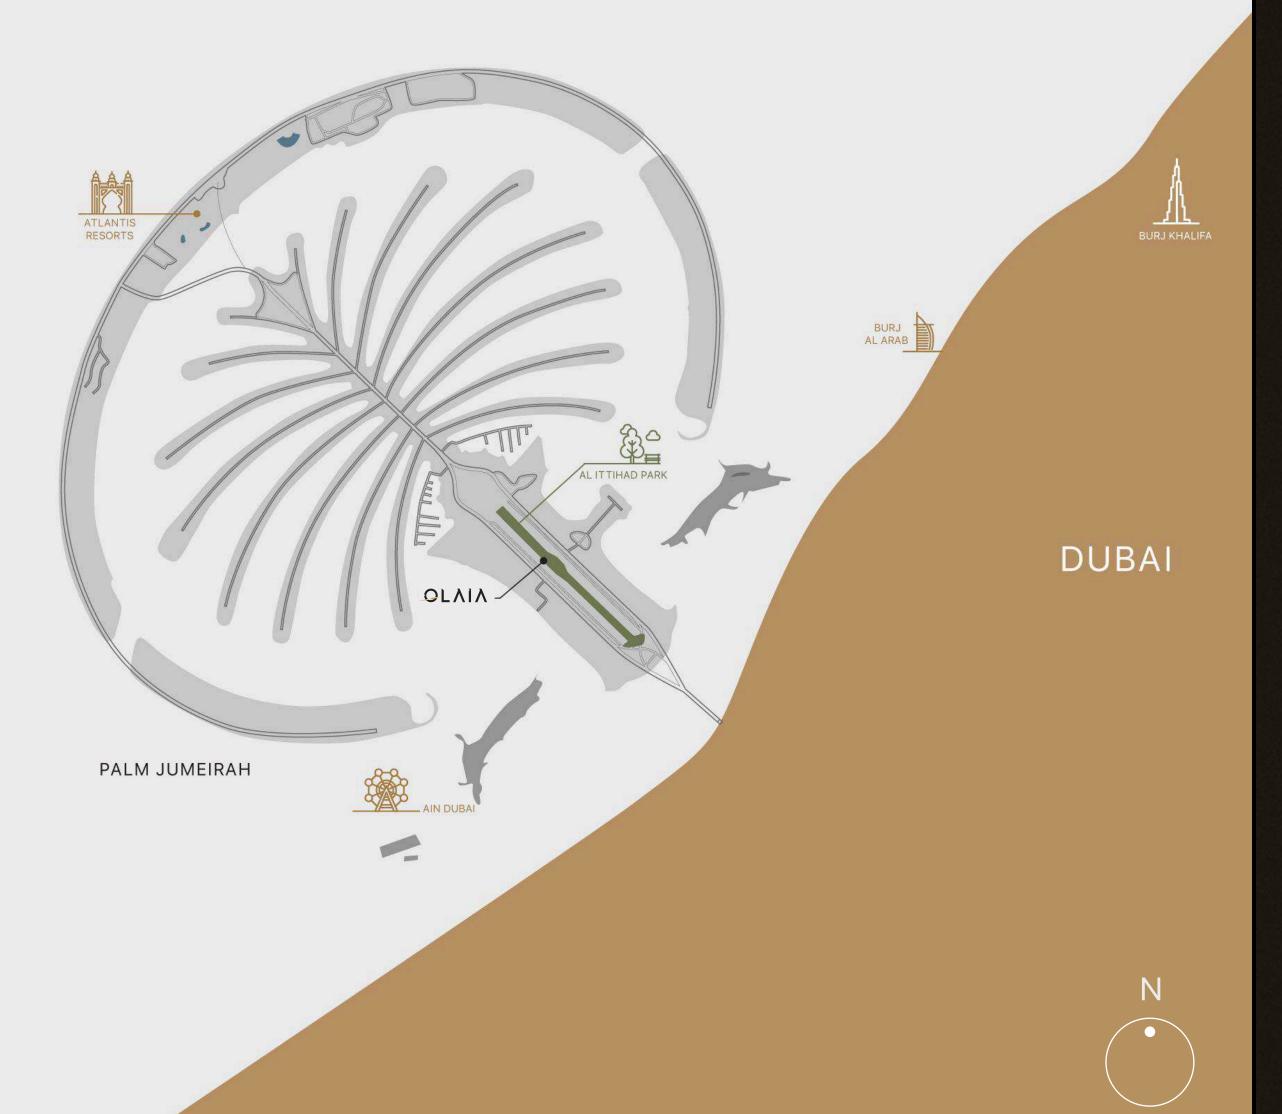

#### SEAMLESS ACCESS TO THE HEART OF DUBAI

The Palm Jumeirah offers unparalleled connectivity with the rest of Dubai, including easy access to the city's top business districts, airports, and entertainment hubs. Whether traveling by car, boat, or the monorail, residents can effortlessly explore everything Dubai has to offer while enjoying a private, serene lifestyle.

**10 min** Dubai Marina

20–25 min Burj Khalifa, Dubai Mall

25 min DIFC (Dubai International Financial Centre)

30 min Dubai International Airport (DXB)

35 min Al Maktoum International Airport (DWC)

3 min Nakheel Mall

5 min West Beach

5 min Atlantis The Royal & Atlantis The Palm

15 min Burj Al Arab