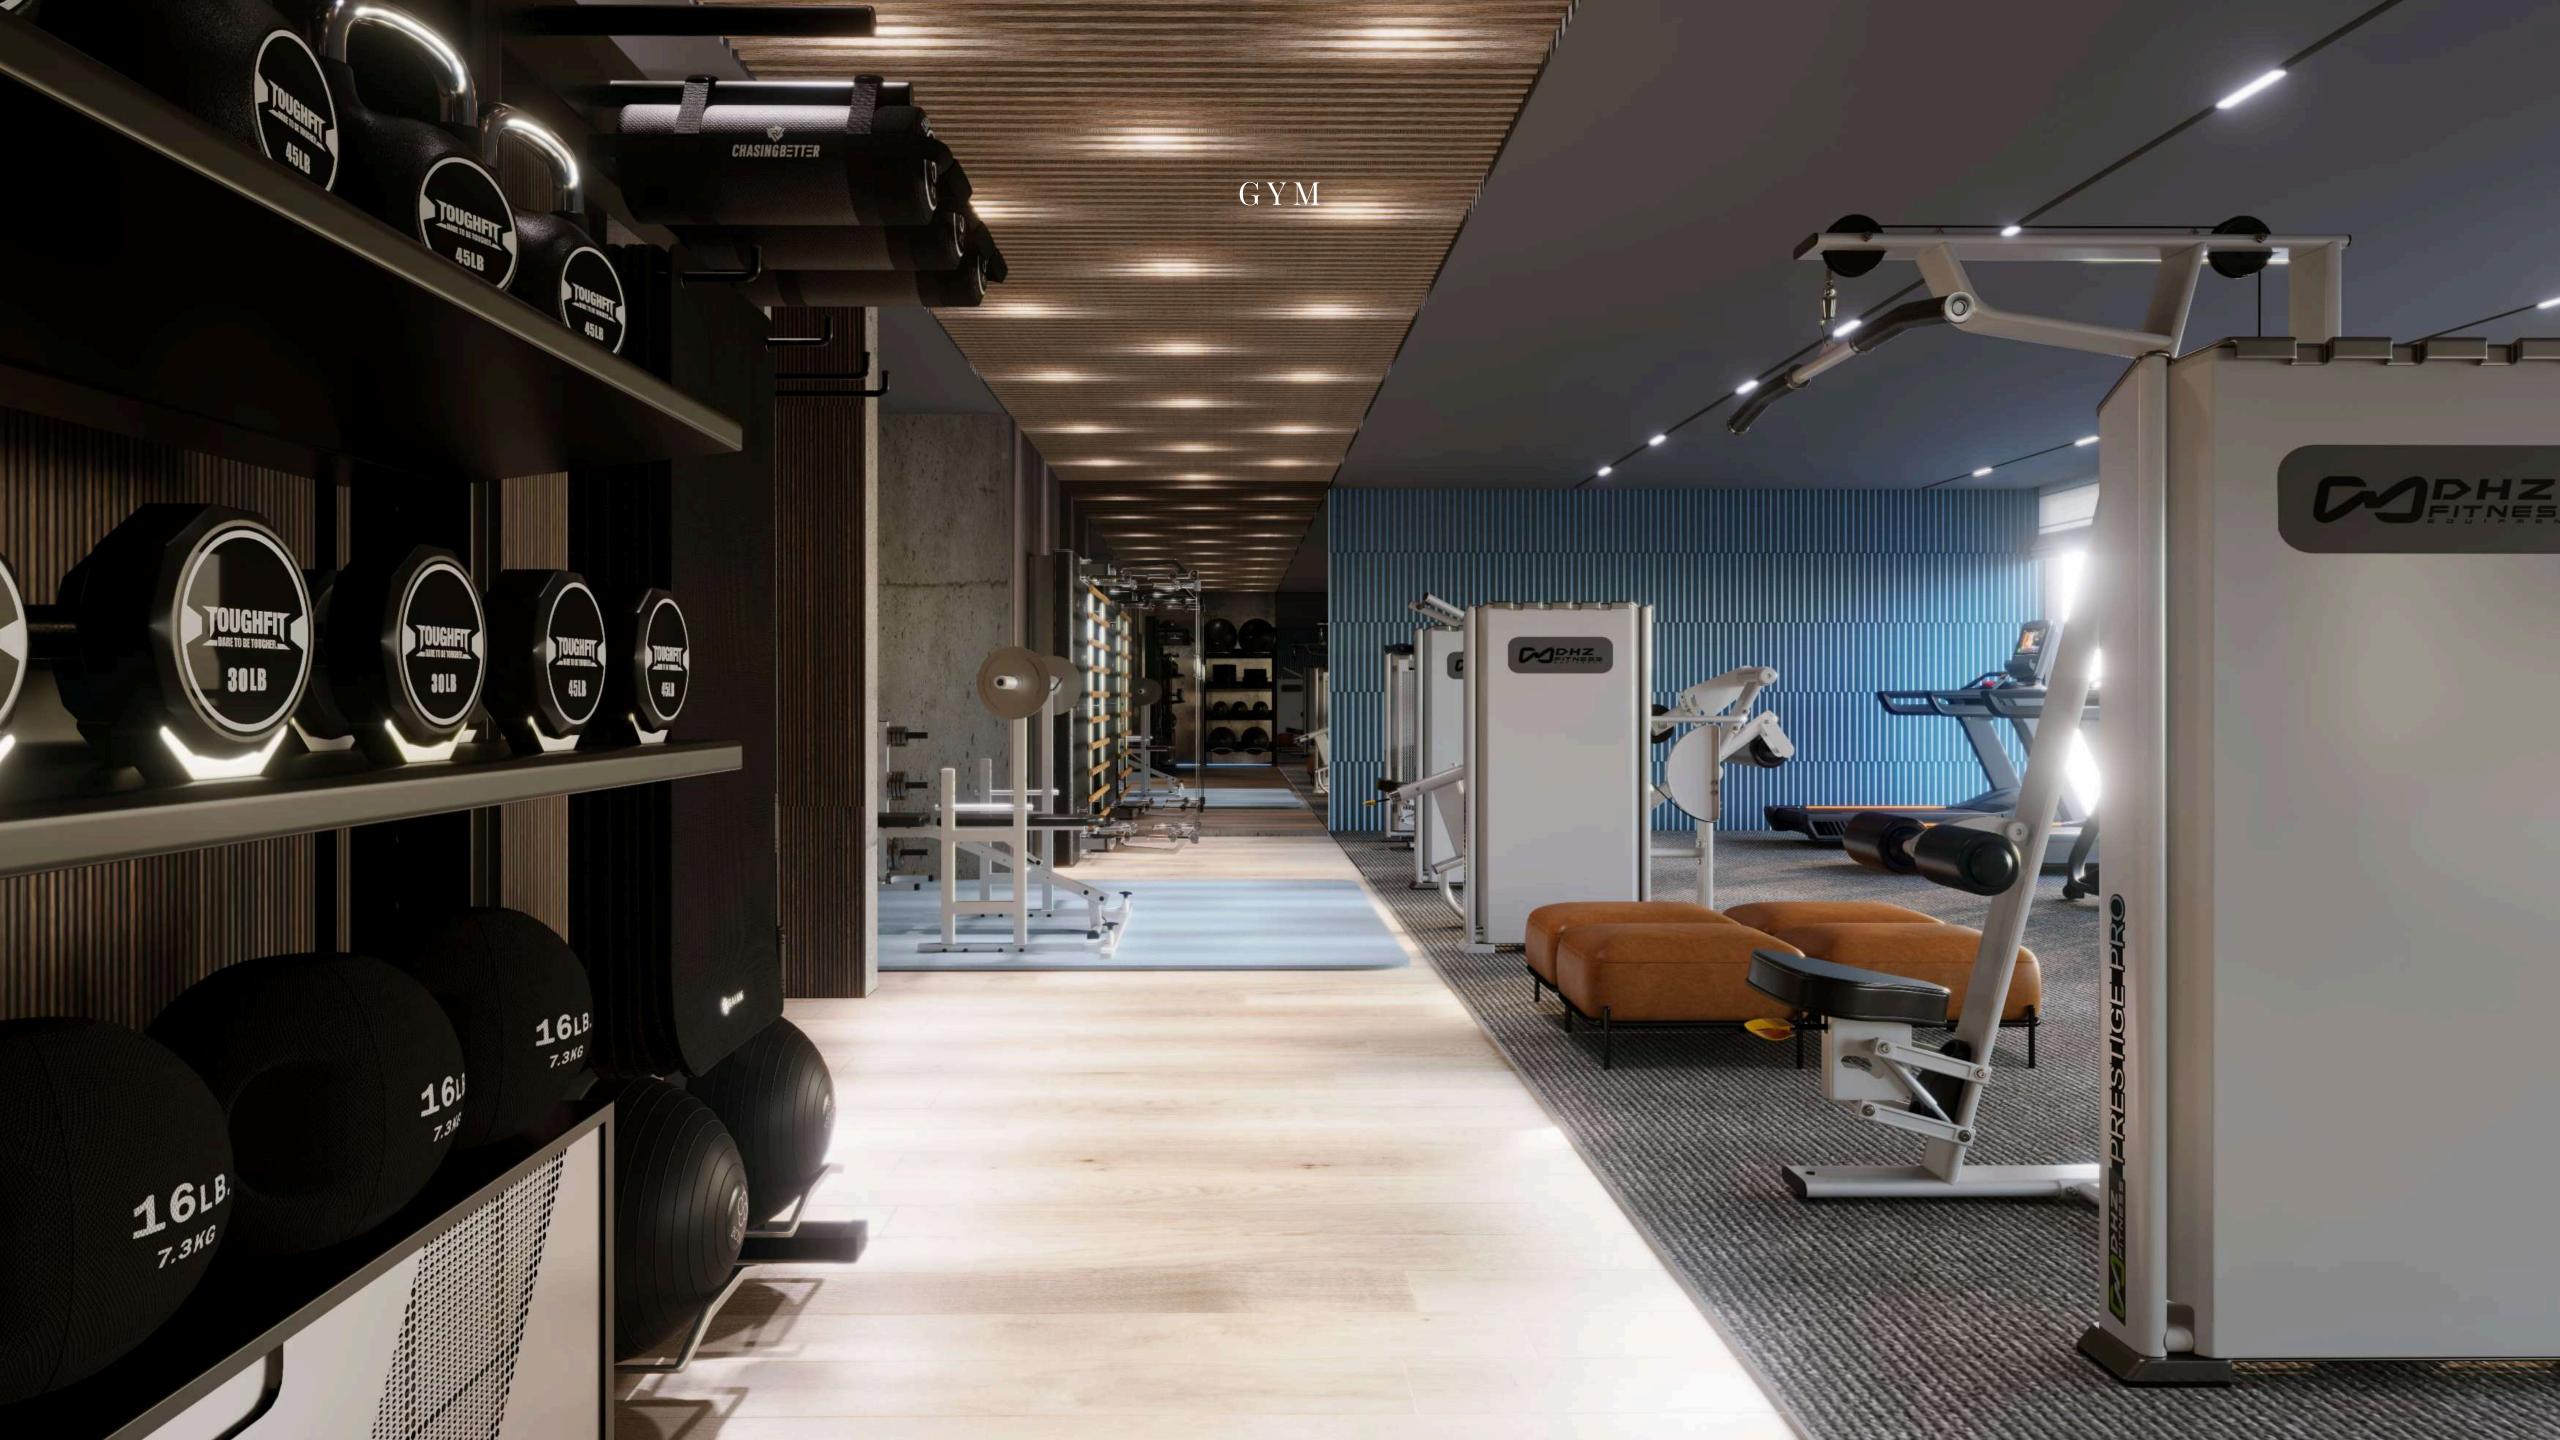

#### AMENITIES

Kids' area and BBQ space

Fitness center

SPA: Steam room and sauna, cold plunge pool, massage rooms

Yoga rooftop area

Rooftop lounge

Indoor and outdoor rooftop pools

DUPLEXES INTERIORS