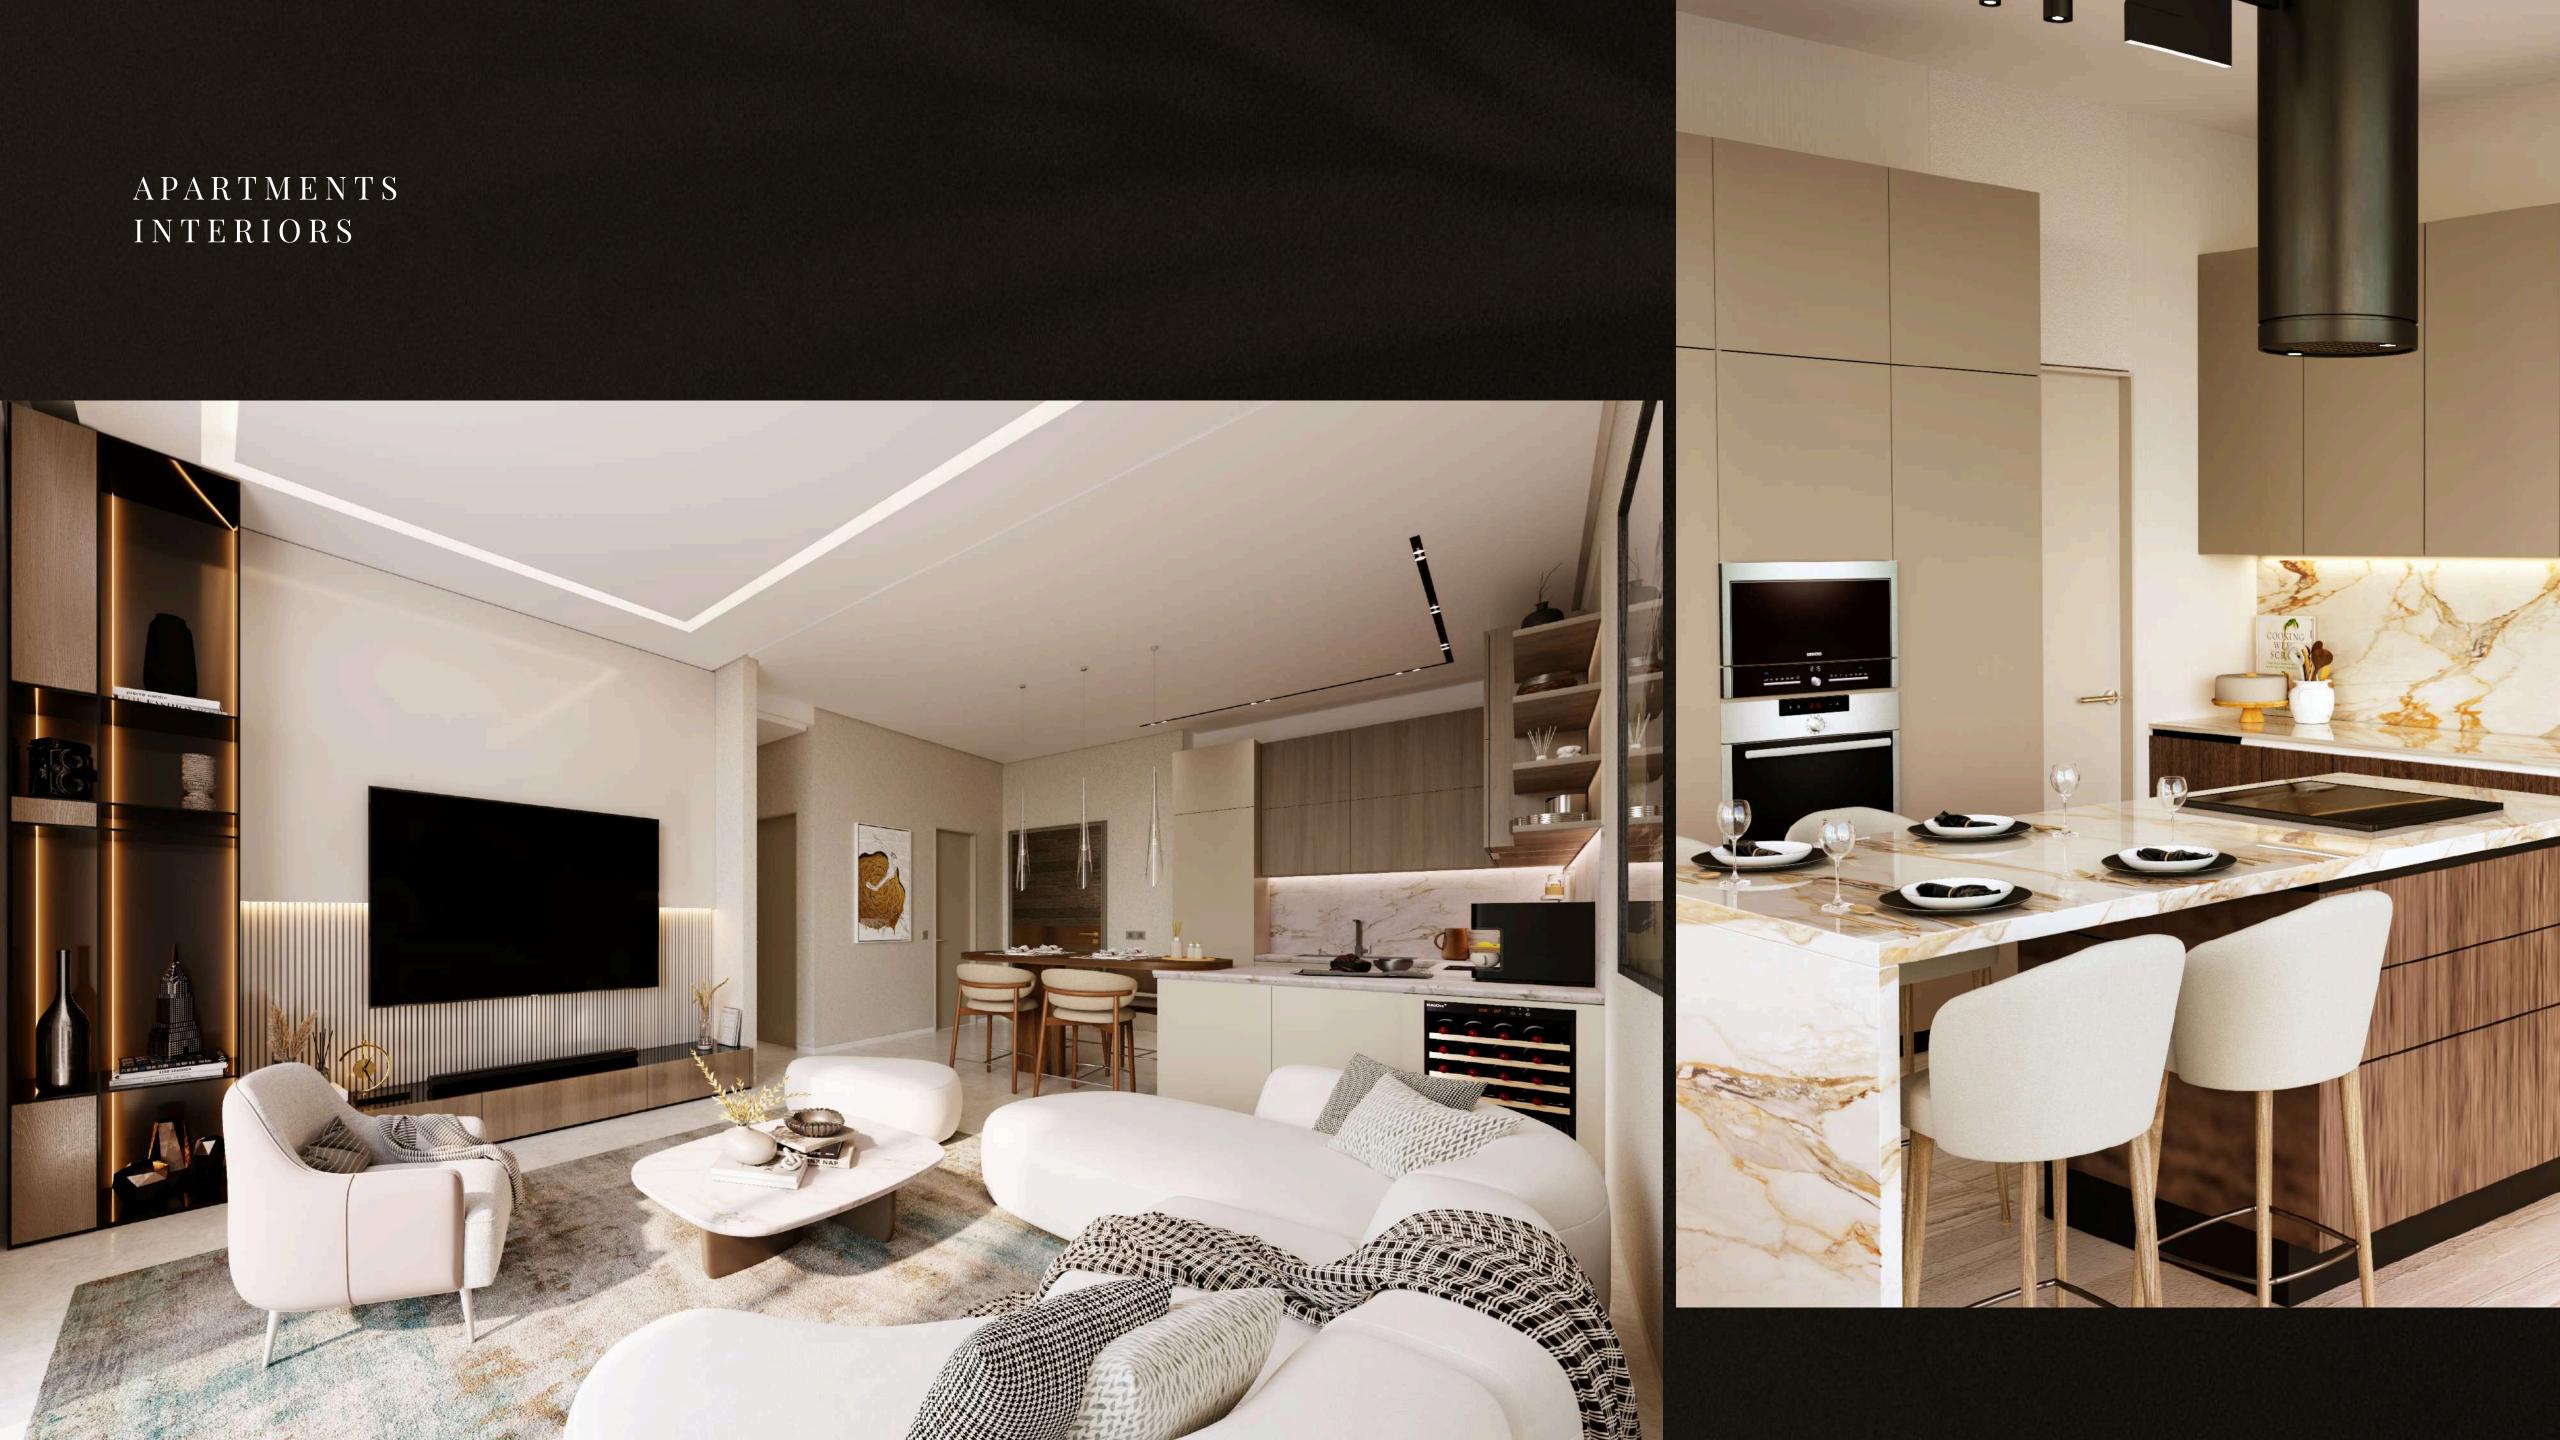

#### AMENITIES

Kids' area and BBQ space

Fitness center

SPA: Steam room and sauna, cold plunge pool, massage rooms

Yoga rooftop area

Rooftop lounge

Indoor and outdoor rooftop pools

DUPLEXES INTERIORS