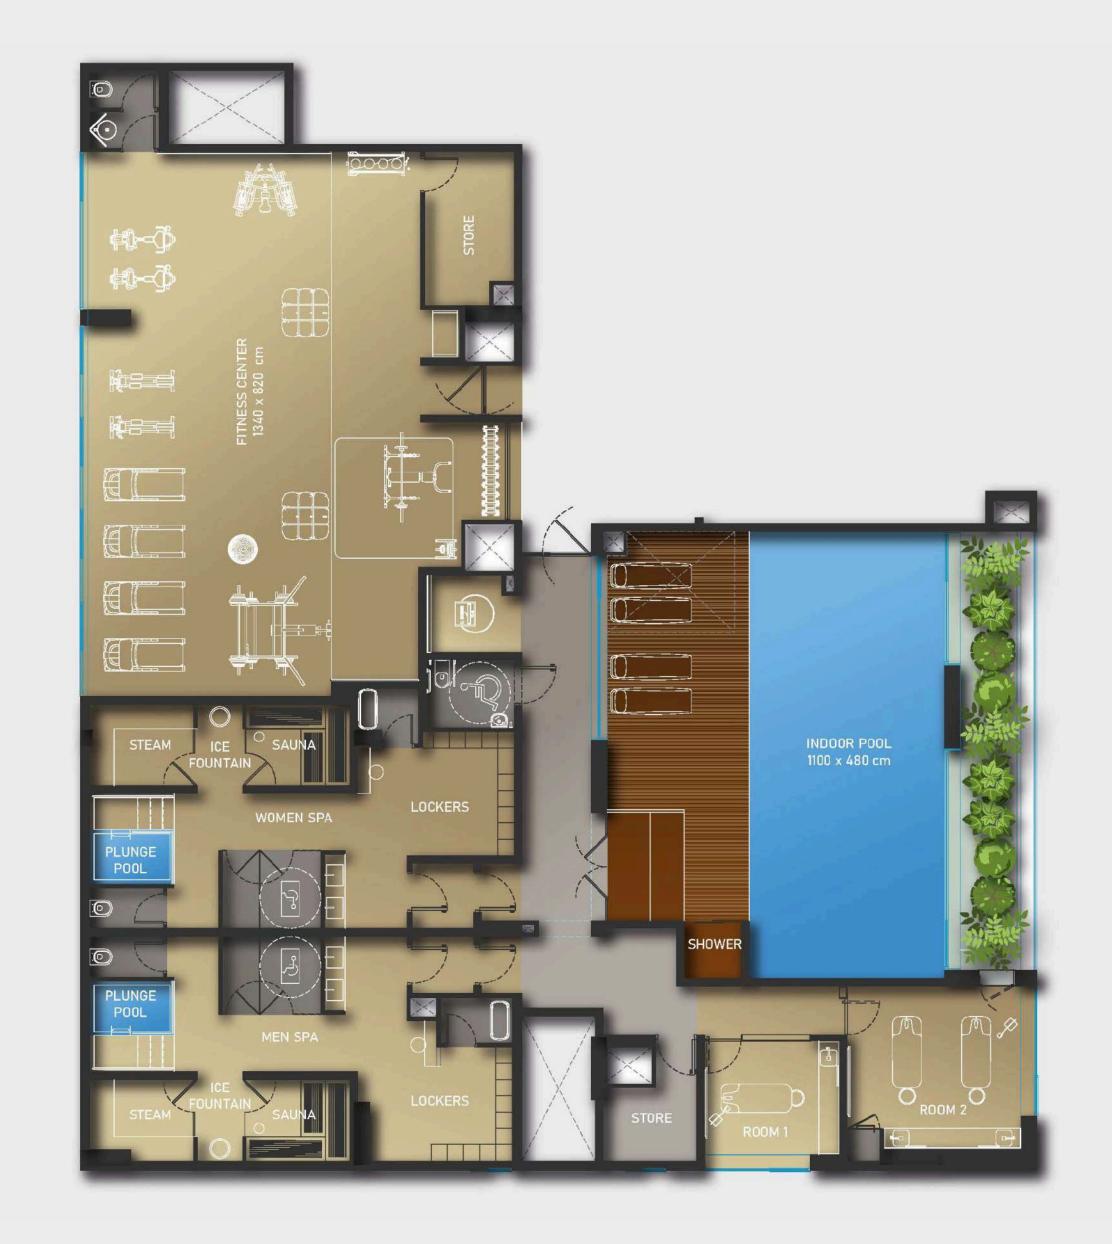

#### AMENITIES

Kids' area and BBQ space

Fitness center

SPA: Steam room and sauna, cold plunge pool, massage rooms

Yoga rooftop area

Rooftop lounge

Indoor and outdoor rooftop pools

DUPLEXES INTERIORS