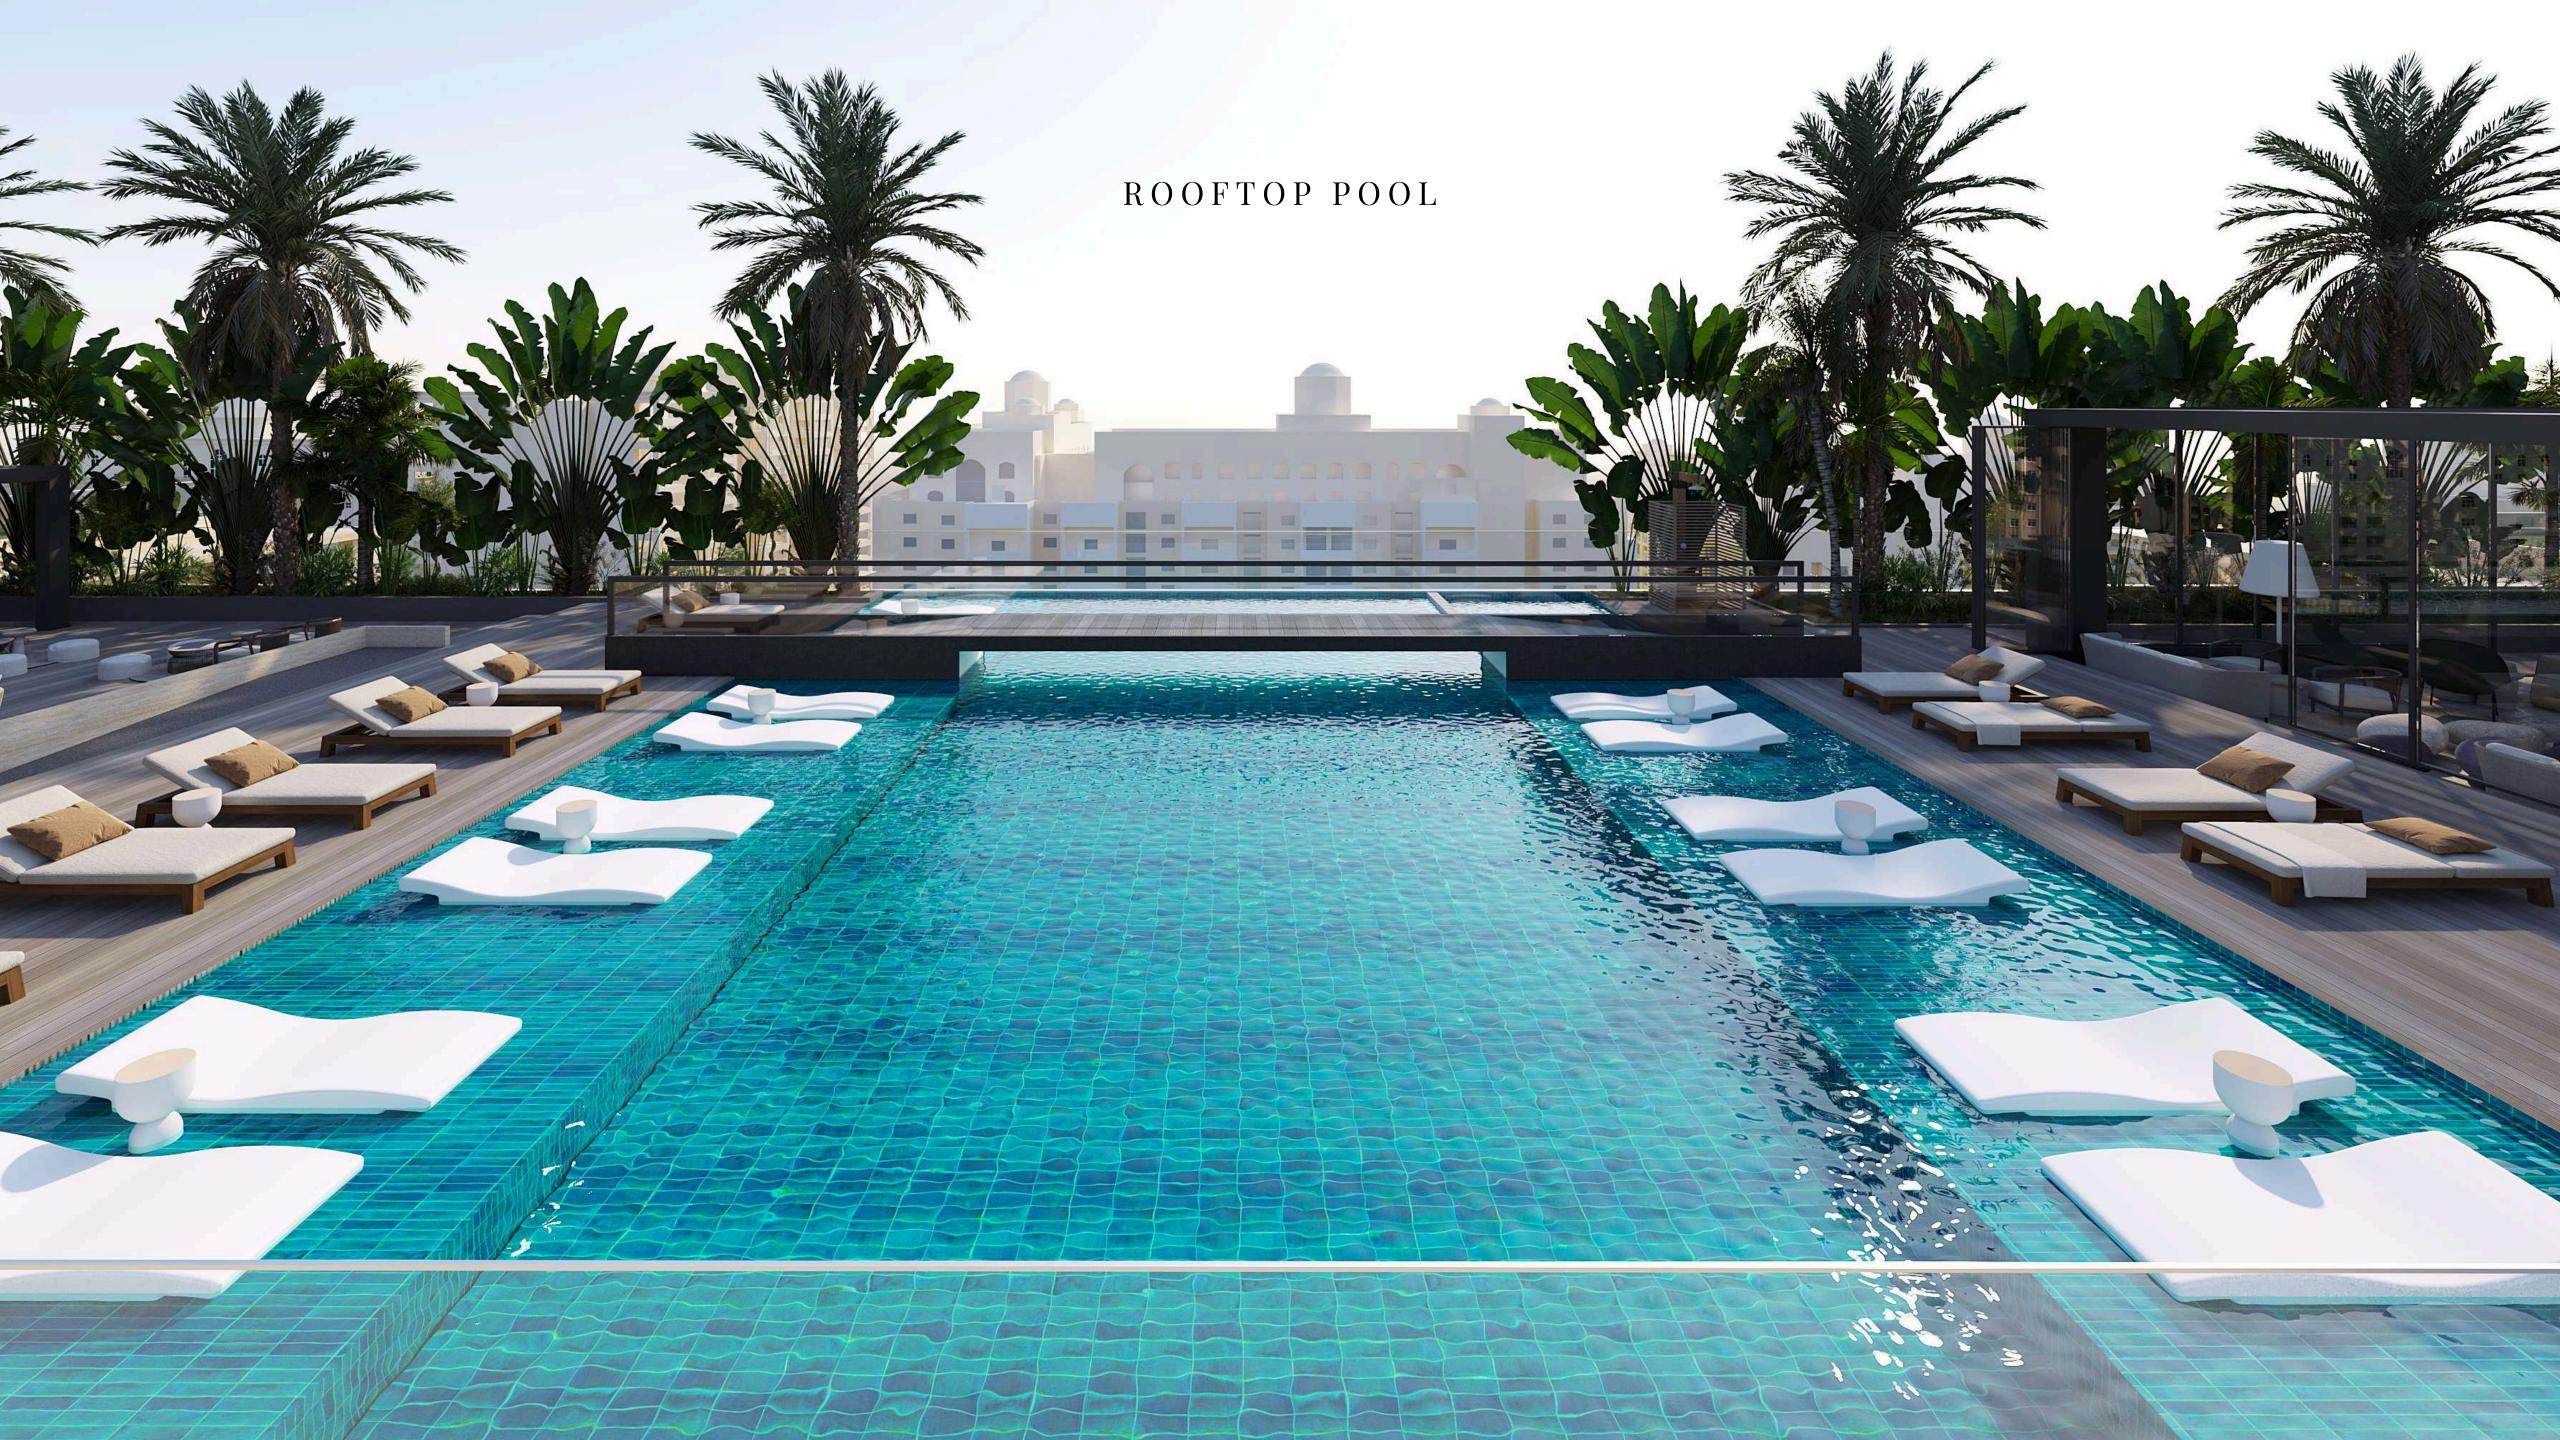

#### AMENITIES

Kids' area and BBQ space

Fitness center

SPA: Steam room and sauna, cold plunge pool, massage rooms

Yoga rooftop area

Rooftop lounge

Indoor and outdoor rooftop pools

DUPLEXES INTERIORS